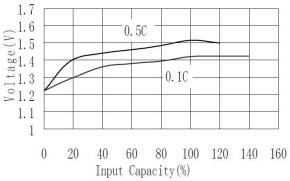

## H-1/2D3500 Specifications

| Nominal Capacity               | 3500mAh      |
|--------------------------------|--------------|
| Nominal Voltage                | 1.2V         |
| Internal Impedance (at 1000Hz) | <20mΩ        |
| Charge                         |              |
| Standard Charge                | 350mA x 16h  |
| Fast Charge                    | 3500mA x1.2h |
| Discharge Cut-off Voltage      | 1.0V         |
| Max Dimension (with tube)      |              |
| Diameter                       | 32.5mm       |
| Height                         | 33.5mm       |
| Weight                         | 85 g         |
| Operating Temperature          |              |
| Standard charge                | 0 ~ 40℃      |
| Fast charge                    | 10 ~ 35℃     |
| Trickle charge                 | 0 ~ 45℃      |
| Discharge                      | -10 ~ 50°C   |
| Storage Temperature            |              |
| More than 1 month              | 0 ~ 40℃      |
| More than 3 months             | 0 ~ 30℃      |
| More than 12 months            | 0 ~ 25℃      |
|                                |              |