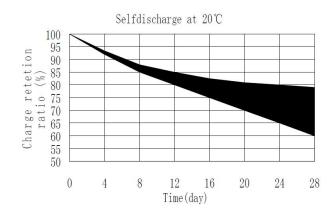

0V         |
| Max Dimension (with tube)      |              |
| Diameter                       | 32.5mm       |
| Height                         | 33.5mm       |
| Weight                         | 85 g         |
| Operating Temperature          |              |
| Standard charge                | 0 ~ 40℃      |
| Fast charge                    | 10 ~ 35℃     |
| Trickle charge                 | 0 ~ 45℃      |
| Discharge                      | -10 ~ 50°C   |
| Storage Temperature            |              |
| More than 1 month              | 0 ~ 40℃      |
| More than 3 months             | 0 ~ 30℃      |
| More than 12 months            | 0 ~ 25℃      |
|                                |              |





Discharge at high rate, 20°C





## Nickel Metal Hydride Rechargeable Battery