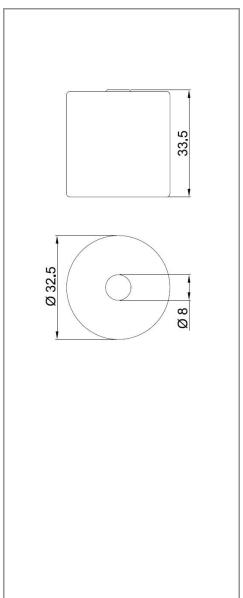

## H-1/2D3500 Specifications

| Nominal Capacity               | 3500mAh      |
|--------------------------------|--------------|
| Nominal Voltage                | 1.2V         |
| Internal Impedance (at 1000Hz) | <20mΩ        |
| Charge                         |              |
| Standard Charge                | 350mA x 16h  |
| Fast Charge                    | 3500mA x1.2h |
| Discharge Cut-off Voltage      | 1.0V         |
| Max Dimension (with tube)      |              |
| Diameter                       | 32.5mm       |
| Height                         | 33.5mm       |
| Weight                         | 85 g         |
| Operating Temperature          |              |
| Standard charge                | 0 ~ 40℃      |
| Fast charge                    | 10 ~ 35℃     |
| Trickle charge                 | 0 ~ 45℃      |
| Discharge                      | -10 ~ 50°C   |
| Storage Temperature            |              |
| More than 1 month              | 0 ~ 40℃      |
| More than 3 months             | 0 ~ 30℃      |
| More than 12 months            | 0 ~ 25℃      |
|                                |              |