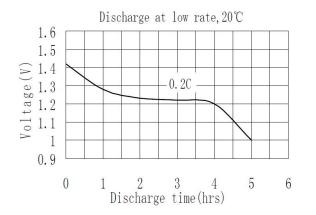

1.0V         |
| Max Dimension (with tube)      |              |
| Diameter                       | 32.5mm       |
| Height                         | 33.5mm       |
| Weight                         | 85 g         |
| Operating Temperature          |              |
| Standard charge                | 0 ~ 40℃      |
| Fast charge                    | 10 ~ 35℃     |
| Trickle charge                 | 0 ~ 45℃      |
| Discharge                      | -10 ~ 50°C   |
| Storage Temperature            |              |
| More than 1 month              | 0 ~ 40℃      |
| More than 3 months             | 0 ~ 30℃      |
| More than 12 months            | 0 ~ 25℃      |
|                                |              |





Discharge at high rate, 20°C





## Nickel Metal Hydride Rechargeable Battery