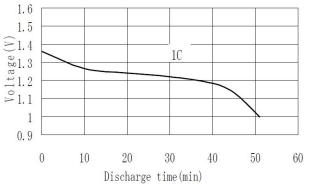

3500mA x1.2h |
| Discharge Cut-off Voltage      | 1.0V         |
| Max Dimension (with tube)      |              |
| Diameter                       | 32.5mm       |
| Height                         | 33.5mm       |
| Weight                         | 85 g         |
| Operating Temperature          |              |
| Standard charge                | 0 ~ 40℃      |
| Fast charge                    | 10 ~ 35℃     |
| Trickle charge                 | 0 ~ 45℃      |
| Discharge                      | -10 ~ 50°C   |
| Storage Temperature            |              |
| More than 1 month              | 0 ~ 40℃      |
| More than 3 months             | 0 ~ 30℃      |
| More than 12 months            | 0 ~ 25℃      |
|                                |              |





Discharge at high rate, 20°C





## Nickel Metal Hydride Rechargeable Battery