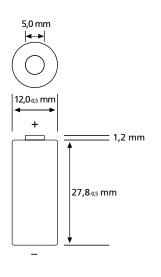

## **Dimensions with tube**

(unit mm)

VINHH BATECY KON XSOUNH 1.2V min. SOOMAN Standard charge 16 hours at SOMA Made in Cina Made in Cina Made in Cina Made in Cina Made in Cina