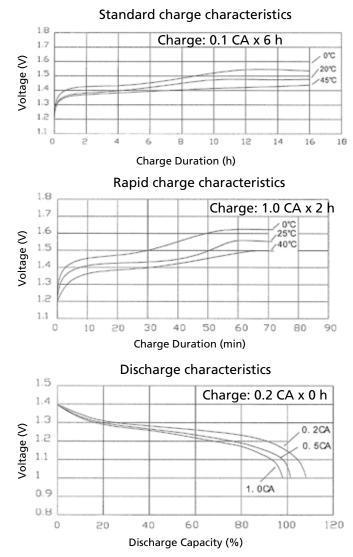

-0.5</sup> mm                                                                                |
| Charge with 50 mA for 16 h<br>Charge with 150 mA for 4.5 h<br>Charge with 500 mA for 72 min<br>(Under -∆ V controlled 10 mV/cell) |
| 50 mA (No longer than 100 h)                                                                                                      |
| 15–25 mA                                                                                                                          |
| -20°C ~ +45°C<br>-20°C ~ +65°C<br>0°C ~ +45°C<br>+10°C ~ +45°C                                                                    |
|                                                                                                                                   |



## **Typical characteristics**



## **Dimensions with tube**

(unit mm)



VINHH BATECY KON XSOUNH 1.2V min. SOOMAN Standard charge 16 hours at SOMA Made in Cina Made in Cina Made in Cina Made in Cina Made in Cina